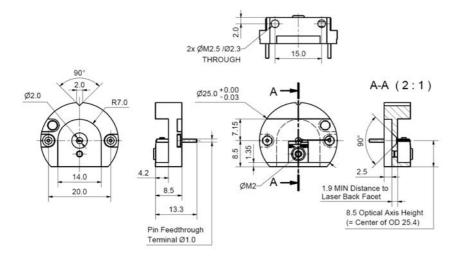

# EYP-MNT-0000-00000-0000-CRM14-0001

TOPTICA EAGLEYARD

Revision 0.93

05.12.2018

# CR-MOUNT Adapter Mount + Assembly

# General Product Information

#### **Product**

Adapter Mount for eagleyard's Tapered Amplifer and other Laser Diodes on C Mount

- fits with all eagleyard products with part # EYP-xxx-xxxx-xxxx-cMT0x-xxxx
- stable assembly with good thermal conduction
- usable in optical cage systems (Ø1") bringing the optical axis into the center of the system
- also mountable on top of other devices (e.g. heat sink) due to a plane baseplate
- wide recess of the mount allows use of lenses with short focal length
- $\bullet$  additional pin for devices with multi segmented contacts is available on request



# Package Drawings



#### Pin Assignment



CR-Mount with mounted C-Mount component laser component offered separately

Z12-SPEC-CRT04-TPA-0001

# Ordering Information

The CR Mount is a package variant of eagleyard's lasers and tapered amplifiers. It is available as an option for all components built on a C Mount. The ordered laser or tapered amplifier on C Mount will be assembled on the CR Mount if this package option is chosen. The C Mount is not removable from the CR Mount.

EYP-MNT-...-CRM14-0000: CR Mount (unmounted)
EYP-MNT-...-CRM14-0001: CR Mount + Assembly