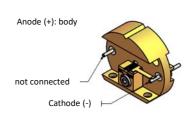

#### Pin Assignment

CR-Mount with mounted C-Mount component laser component offered separately

Z12-SPEC-CRT04-TPA-0001